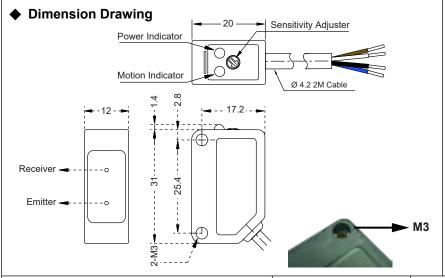

|                                    |
| Voltage with Stand Ability | AC1000V 60Hz for 60 Sec.           |                                    |
| Operating Temperature      | -20°C ~ + 60°C                     |                                    |
| Ambient Humidity           | 35% ~ 85% RH                       |                                    |
| Protection Degree          | IP64                               |                                    |
| Material                   | ABS                                |                                    |
| Wiring Method              | Pre-wired Ø4.2 x 2 M / 4-wires     |                                    |
| Weight                     | Approx. 60g                        |                                    |

-Power LED



## **♦** Connection Diagram

#### BY-PT300F

BROWN \_\_\_\_\_\_\_ 12~24VDC (+)
WHITE \_\_\_\_\_\_ L.on
(out) BLACK \_\_\_\_\_ D.on
BLUE \_\_\_\_\_ 0V (-)

#### BY-NT300F

BROWN 12~24VDC (+)
(out) BLACK NPN L.on
WHITE D.on
BLUE 0V (-)

Please Note White is control wire for output mode Light on - with Brown (+) Dark on - with Blue (-)

## Application









The specifications are subject to change without prior notice

All Dimension are in mm

BTH BY-PT300F Version 1.0 BTH BY-NT300F Version 1.0